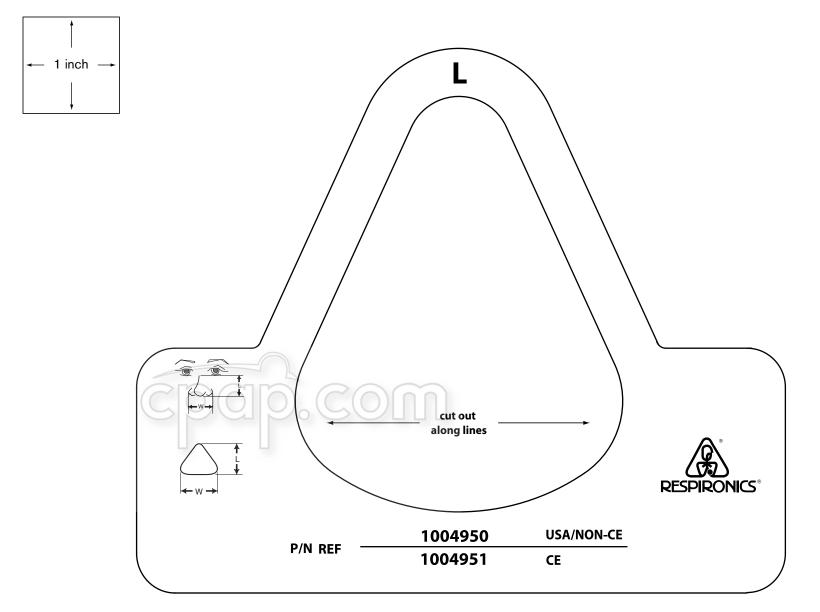

**Note:** For proper mask sizing print out this page at 100%. Do NOT select the 'Shrink oversized pages to paper size' option. The box below should measure 1 inch square.

Comfort**Full<sup>™</sup> & FullLife** www.comfortseries.respironics.com

**Full Face Mask Sizing Gauge** 

← 1 inch → Μ S cut out cut out along lines along lines ← w → **RESPIRONICS**® 1004880 **USA/NON-CE** 1004872 P/N REF 1004873 1004881 CE

Full Face Mask Sizing Gauge

**Note:** For proper mask sizing print out this page at 100%. Do NOT select the 'Shrink oversized pages to paper size' option. The box below should measure 1 inch square.