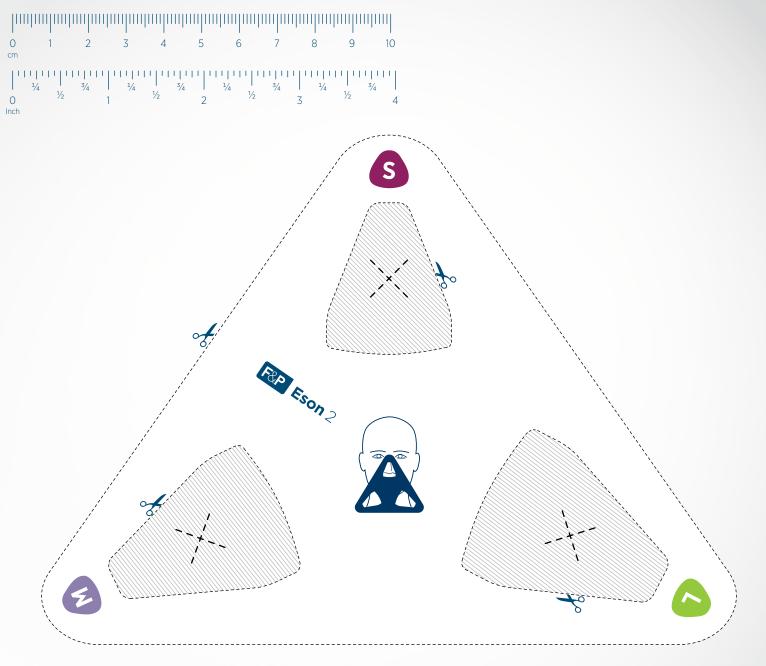

## Sizing guide instructions:

- 1. Print this sizing guide onto US Letter-sized paper.
- 2. Place your ruler next to a ruler printed below to ensure they measure the same. If they don't, please contact your healthcare provider.
- 3. With your scissors, carefully cut along the dotted lines on the sizing guide.
- 4. Follow the directions on the sizing guide to determine the recommended seal size.

## Tip

Use a mirror or someone at home to assist you with sizing.

 $\mathsf{F\&P}$  and Eson 2 are trademarks of Fisher & Paykel Healthcare Limited. For patent information, see www.fphcare.com/ip

www.fphcare.com